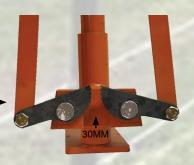

## **SAVES TIME! STAKES! CONCRETE! YOUR BACK! MONEY!**

JACK JAW 10MM WIDTH AVAILABLE

IN A SMALL AND LARGE SIZES BRACED.

JACK JAW 20MM WIDTH AVAILABLE
IN SMALL AND LARGE SIZES BRACED.

JACK JAW 30MM WIDTH AVAILABLE IN SMALL AND LARGE SIZES BRACED.