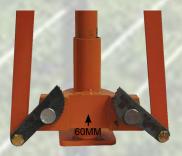

JACK JAW 35MM WIDTH AVAILABLE IN SMALL AND LARGE SIZES BRACED.

JACK JAW 60MM WIDTH AVAILABLE IN
SMALL AND LARGE SIZES BRACES.

JACK JAW 70MM WIDTH AVAILABLE IN SMALL AND LARGE SIZES BRACED.

JACK JAW FOR TIMBER 0-60MM AVAILABLE