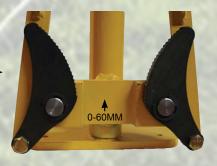

JACK JAW 35MM WIDTH AVAILABLE IN SMALL AND LARGE SIZES BRACED.

JACK JAW 60MM WIDTH AVAILABLE IN
SMALL AND LARGE SIZES BRACES.

JACK JAW 70MM WIDTH AVAILABLE IN SMALL AND LARGE SIZES BRACED.

JACK JAW FOR TIMBER 0-60MM AVAILABLE

IN SMALL AND LARGE SIZES BRACED. -

(These are specifically designed for timber stakes)

FREEPHONE 0800 278 742 paul@bossattachments.co.nz www.bossattachments.co.nz