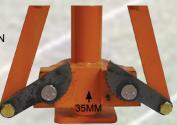

JACK JAW 35MM WIDTH AVAILABLE IN SMALL AND LARGE SIZES BRACED.

JACK JAW 60MM WIDTH AVAILABLE IN
SMALL AND LARGE SIZES BRACES.

JACK JAW 70MM WIDTH AVAILABLE IN SMALL AND LARGE SIZES BRACED.

JACK JAW FOR TIMBER 0-60MM AVAILABLE