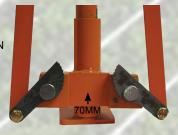

JACK JAW 35MM WIDTH AVAILABLE IN SMALL AND LARGE SIZES BRACED.

JACK JAW 60MM WIDTH AVAILABLE IN
SMALL AND LARGE SIZES BRACES.

JACK JAW 70MM WIDTH AVAILABLE IN SMALL AND LARGE SIZES BRACED.

JACK JAW FOR TIMBER 0-60MM AVAILABLE